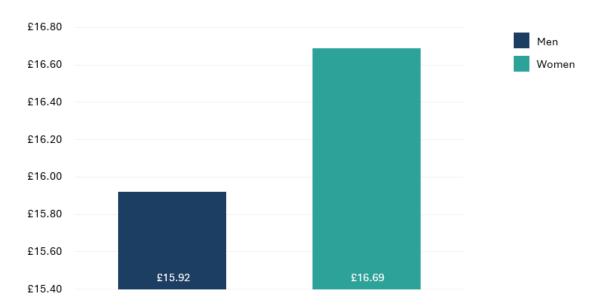

#### Hourly pay gap - mean (average):

The mean gender pay gap is the difference between the mean hourly rate of pay for men (£15.92) and women (£16.69). For 2024, the mean average gender pay gap is a negative measure of -4.83% (2023 was -0.98%). This means that women at SKDC are paid 4.83% more than men. For every £1 a woman earns at SKDC, a man earns 95p.