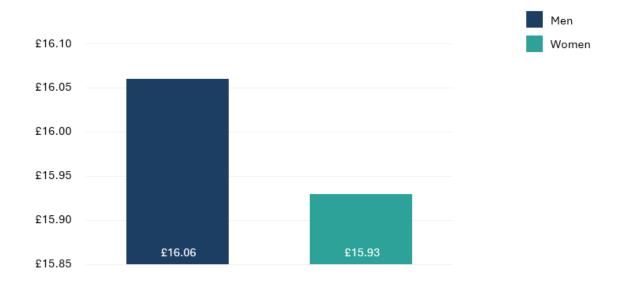

### Hourly pay gap - median:

The median gender pay gap is the difference between the median hourly rate of pay for men (£16.06) and women (£15.93). For 2024, the median gender pay gap is 0.80% (2023 was 0%). This means that women at SKDC are paid 0.80% less than men. For every £1 a man earns at SKDC, a woman earns 99p.