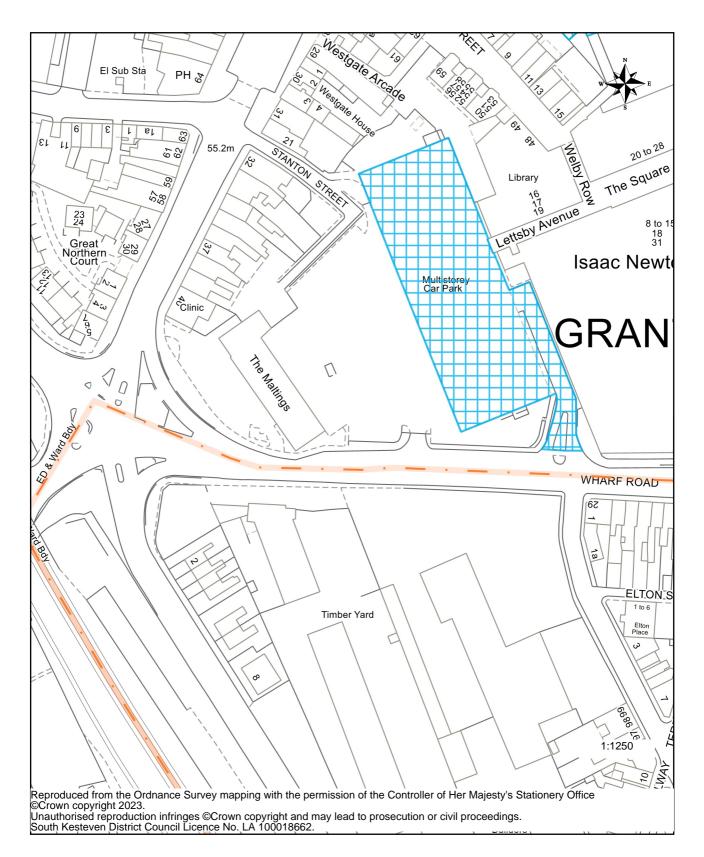

| Halfleet, Market Deeping                                                         |
| Plan 25        | Stamford Leisure Centre, The Drift, Stamford                                     |
| Plan 26        | Mowbeck Site, Mowbeck Way, Grantham                                              |
| Plan 27        | Community Centre, Trent Road, Grantham                                           |
| Plan 28        | Corn Exchange, Abbey Road, Bourne                                                |
| Plan 29        | Stamford Leisure Centre, Queens Road, Bourne                                     |





#### Guildhall Street Car Park (short stay), Grantham Plan 01







# Watergate Car Park (short stay), Grantham Plan 02







## Wharf Road Multi Storey Car Park (short stay), Grantham Plan 03







# Conduit Lane Car Park (long stay), Grantham Plan 04







### Welham Street Multi Storey Car Park, Grantham Plan 05









#### Grantham Bus Station, Grantham Plan 06









### Bath Row Short Stay Car Park, Stamford Plan 07







#### North Street Short Stay Car Park, Stamford Plan 08







### St Leonard's Street Short Stay Car Park, Stamford Plan 9









#### Scotgate Short Stay Car Park, Stamford Plan 10



Unauthorised reproduction infringes ©Crown copyright and may lead to prosecution or civil proceedings. South Kesteven District Council Licence No. LA 100018662.





#### Cattle Market Long Stay Car Park, Stamford Plan 11







#### SOUTH KESTEVEN DISTRICT COUNCIL

#### Wharf Road Long Stay Car Park, Stamford Plan 12