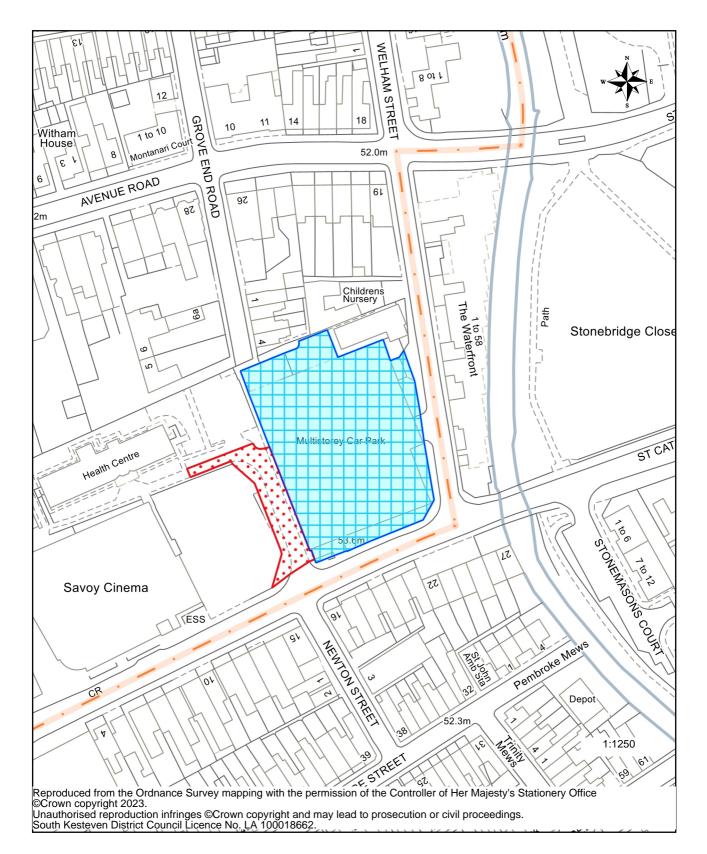

entre, The Drift, Stamford                                     |
| Plan 26        | Mowbeck Site, Mowbeck Way, Grantham                                              |
| Plan 27        | Community Centre, Trent Road, Grantham                                           |
| Plan 28        | Corn Exchange, Abbey Road, Bourne                                                |
| Plan 29        | Stamford Leisure Centre, Queens Road, Bourne                                     |





#### Guildhall Street Car Park (short stay), Grantham Plan 01







# Watergate Car Park (short stay), Grantham Plan 02







## Wharf Road Multi Storey Car Park (short stay), Grantham Plan 03







# Conduit Lane Car Park (long stay), Grantham Plan 04







### Welham Street Multi Storey Car Park, Grantham Plan 05









#### Grantham Bus Station, Grantham Plan 06









### Bath Row Short Stay Car Park, Stamford Plan 07







#### North Street Short Stay Car Park, Stamford Plan 08







### St Leonard's Street Short Stay Car Park, Stamford Plan 9









#### Scotgate Short Stay Car Park, Stamford Plan 10



Unauthorised reproduction infringes ©Crown copyright and may lead to prosecution or civil proceedings. South Kesteven District Council Licence No. LA 100018662.





#### Cattle Market Long Stay Car Park, Stamford Plan 11







#### SOUTH KESTEVEN DISTRICT COUNCIL

#### Wharf Road Long Stay Car Park, Stamford Plan 12