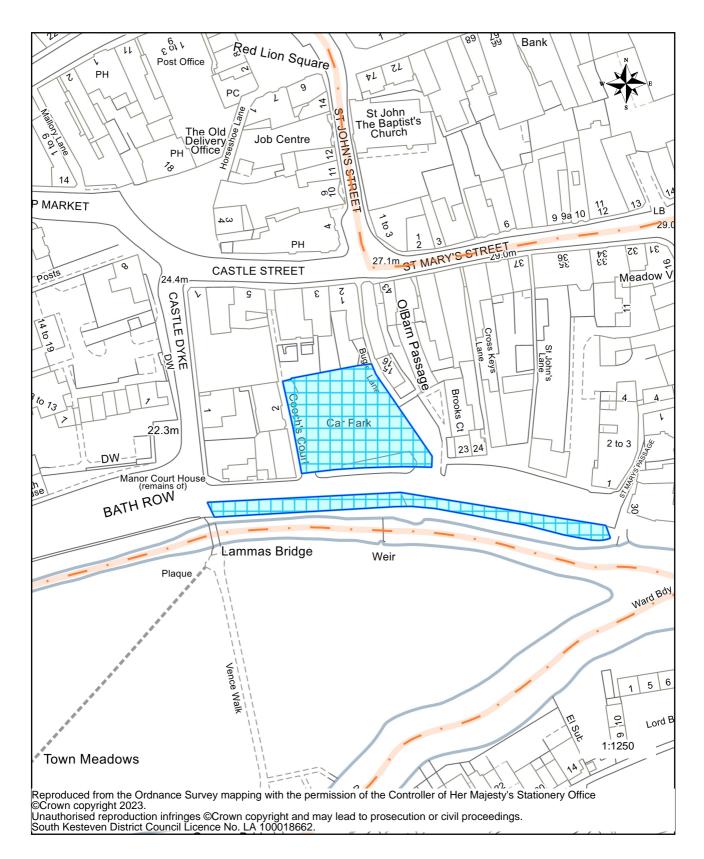

antham                                              |
| Plan 27        | Community Centre, Trent Road, Grantham                                           |
| Plan 28        | Corn Exchange, Abbey Road, Bourne                                                |
| Plan 29        | Stamford Leisure Centre, Queens Road, Bourne                                     |





#### Guildhall Street Car Park (short stay), Grantham Plan 01







# Watergate Car Park (short stay), Grantham Plan 02







## Wharf Road Multi Storey Car Park (short stay), Grantham Plan 03







# Conduit Lane Car Park (long stay), Grantham Plan 04







### Welham Street Multi Storey Car Park, Grantham Plan 05









#### Grantham Bus Station, Grantham Plan 06









### Bath Row Short Stay Car Park, Stamford Plan 07







#### North Street Short Stay Car Park, Stamford Plan 08







### St Leonard's Street Short Stay Car Park, Stamford Plan 9









#### Scotgate Short Stay Car Park, Stamford Plan 10



Unauthorised reproduction infringes ©Crown copyright and may lead to prosecution or civil proceedings. South Kesteven District Council Licence No. LA 100018662.





#### Cattle Market Long Stay Car Park, Stamford Plan 11







#### SOUTH KESTEVEN DISTRICT COUNCIL

#### Wharf Road Long Stay Car Park, Stamford Plan 12