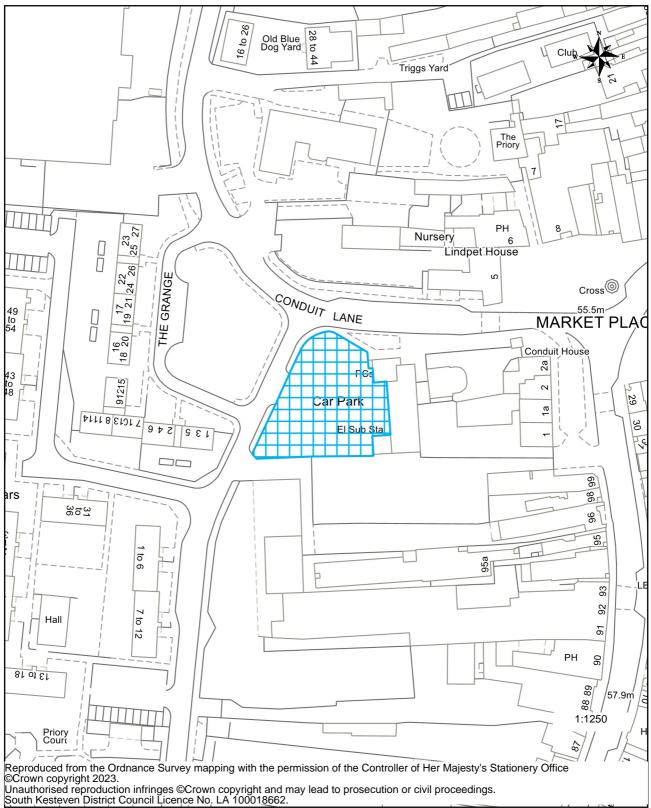

|
| Plan 25        | Stamford Leisure Centre, The Drift, Stamford                                     |
| Plan 26        | Mowbeck Site, Mowbeck Way, Grantham                                              |
| Plan 27        | Community Centre, Trent Road, Grantham                                           |
| Plan 28        | Corn Exchange, Abbey Road, Bourne                                                |
| Plan 29        | Stamford Leisure Centre, Queens Road, Bourne                                     |





#### Guildhall Street Car Park (short stay), Grantham Plan 01







# Watergate Car Park (short stay), Grantham Plan 02







## Wharf Road Multi Storey Car Park (short stay), Grantham Plan 03







# Conduit Lane Car Park (long stay), Grantham Plan 04







### Welham Street Multi Storey Car Park, Grantham Plan 05









#### Grantham Bus Station, Grantham Plan 06









### Bath Row Short Stay Car Park, Stamford Plan 07







#### North Street Short Stay Car Park, Stamford Plan 08







### St Leonard's Street Short Stay Car Park, Stamford Plan 9









#### Scotgate Short Stay Car Park, Stamford Plan 10



Unauthorised reproduction infringes ©Crown copyright and may lead to prosecution or civil proceedings. South Kesteven District Council Licence No. LA 100018662.





#### Cattle Market Long Stay Car Park, Stamford Plan 11







#### SOUTH KESTEVEN DISTRICT COUNCIL

#### Wharf Road Long Stay Car Park, Stamford Plan 12