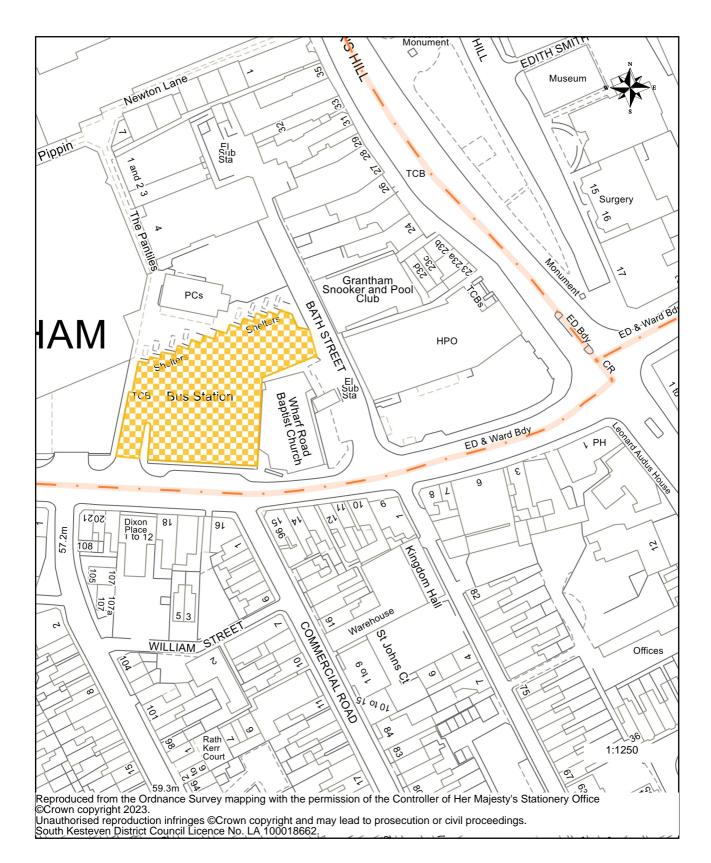

|
| Plan 26        | Mowbeck Site, Mowbeck Way, Grantham                                              |
| Plan 27        | Community Centre, Trent Road, Grantham                                           |
| Plan 28        | Corn Exchange, Abbey Road, Bourne                                                |
| Plan 29        | Stamford Leisure Centre, Queens Road, Bourne                                     |





#### Guildhall Street Car Park (short stay), Grantham Plan 01







# Watergate Car Park (short stay), Grantham Plan 02







## Wharf Road Multi Storey Car Park (short stay), Grantham Plan 03







# Conduit Lane Car Park (long stay), Grantham Plan 04







### Welham Street Multi Storey Car Park, Grantham Plan 05









#### Grantham Bus Station, Grantham Plan 06









### Bath Row Short Stay Car Park, Stamford Plan 07







#### North Street Short Stay Car Park, Stamford Plan 08







### St Leonard's Street Short Stay Car Park, Stamford Plan 9









#### Scotgate Short Stay Car Park, Stamford Plan 10



Unauthorised reproduction infringes ©Crown copyright and may lead to prosecution or civil proceedings. South Kesteven District Council Licence No. LA 100018662.





#### Cattle Market Long Stay Car Park, Stamford Plan 11







#### SOUTH KESTEVEN DISTRICT COUNCIL

#### Wharf Road Long Stay Car Park, Stamford Plan 12