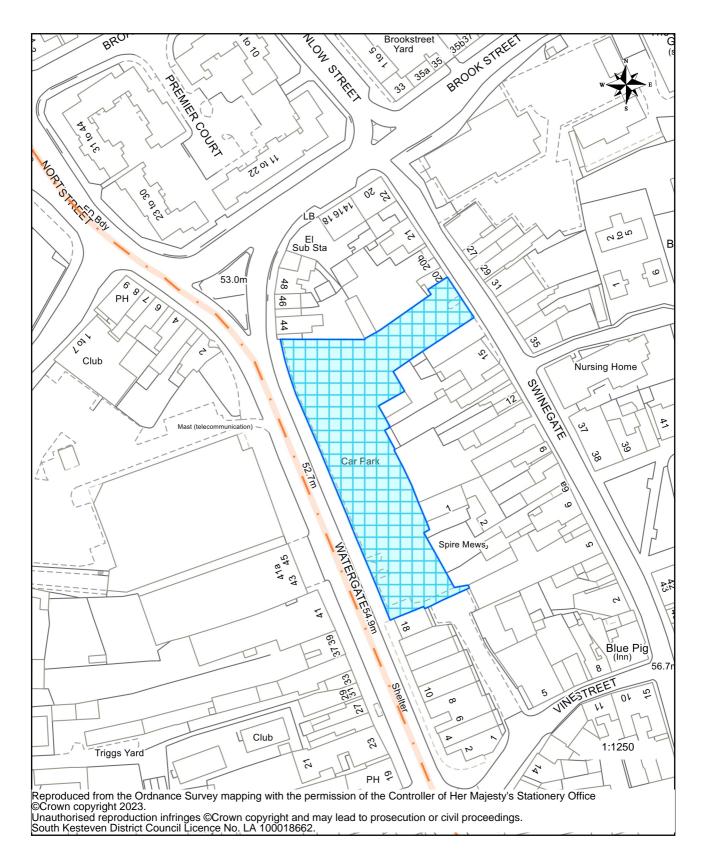

eeping                                                     |
| Plan 24        | Halfleet, Market Deeping                                                         |
| Plan 25        | Stamford Leisure Centre, The Drift, Stamford                                     |
| Plan 26        | Mowbeck Site, Mowbeck Way, Grantham                                              |
| Plan 27        | Community Centre, Trent Road, Grantham                                           |
| Plan 28        | Corn Exchange, Abbey Road, Bourne                                                |
| Plan 29        | Stamford Leisure Centre, Queens Road, Bourne                                     |





#### Guildhall Street Car Park (short stay), Grantham Plan 01







# Watergate Car Park (short stay), Grantham Plan 02







## Wharf Road Multi Storey Car Park (short stay), Grantham Plan 03







# Conduit Lane Car Park (long stay), Grantham Plan 04







### Welham Street Multi Storey Car Park, Grantham Plan 05









#### Grantham Bus Station, Grantham Plan 06









### Bath Row Short Stay Car Park, Stamford Plan 07







#### North Street Short Stay Car Park, Stamford Plan 08







### St Leonard's Street Short Stay Car Park, Stamford Plan 9









#### Scotgate Short Stay Car Park, Stamford Plan 10



Unauthorised reproduction infringes ©Crown copyright and may lead to prosecution or civil proceedings. South Kesteven District Council Licence No. LA 100018662.





#### Cattle Market Long Stay Car Park, Stamford Plan 11







#### SOUTH KESTEVEN DISTRICT COUNCIL

#### Wharf Road Long Stay