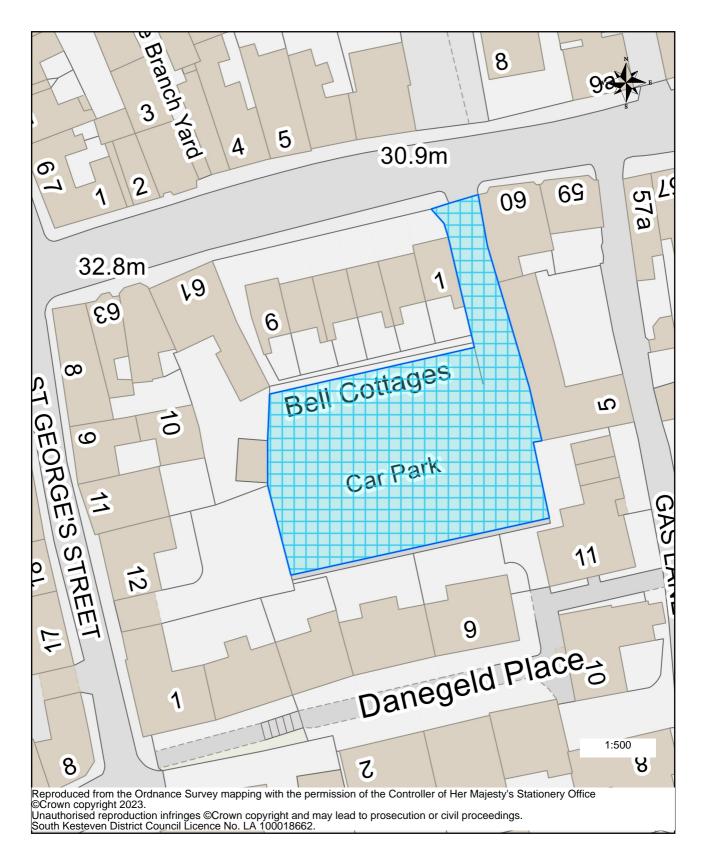

|
| Plan 28        | Corn Exchange, Abbey Road, Bourne                                                |
| Plan 29        | Stamford Leisure Centre, Queens Road, Bourne                                     |





#### Guildhall Street Car Park (short stay), Grantham Plan 01







# Watergate Car Park (short stay), Grantham Plan 02







## Wharf Road Multi Storey Car Park (short stay), Grantham Plan 03







# Conduit Lane Car Park (long stay), Grantham Plan 04







### Welham Street Multi Storey Car Park, Grantham Plan 05









#### Grantham Bus Station, Grantham Plan 06









### Bath Row Short Stay Car Park, Stamford Plan 07







#### North Street Short Stay Car Park, Stamford Plan 08







### St Leonard's Street Short Stay Car Park, Stamford Plan 9









#### Scotgate Short Stay Car Park, Stamford Plan 10



Unauthorised reproduction infringes ©Crown copyright and may lead to prosecution or civil proceedings. South Kesteven District Council Licence No. LA 100018662.





#### Cattle Market Long Stay Car Park, Stamford Plan 11







#### SOUTH KESTEVEN DISTRICT COUNCIL

#### Wharf Road Long Stay Car Park, Stamford Plan 12