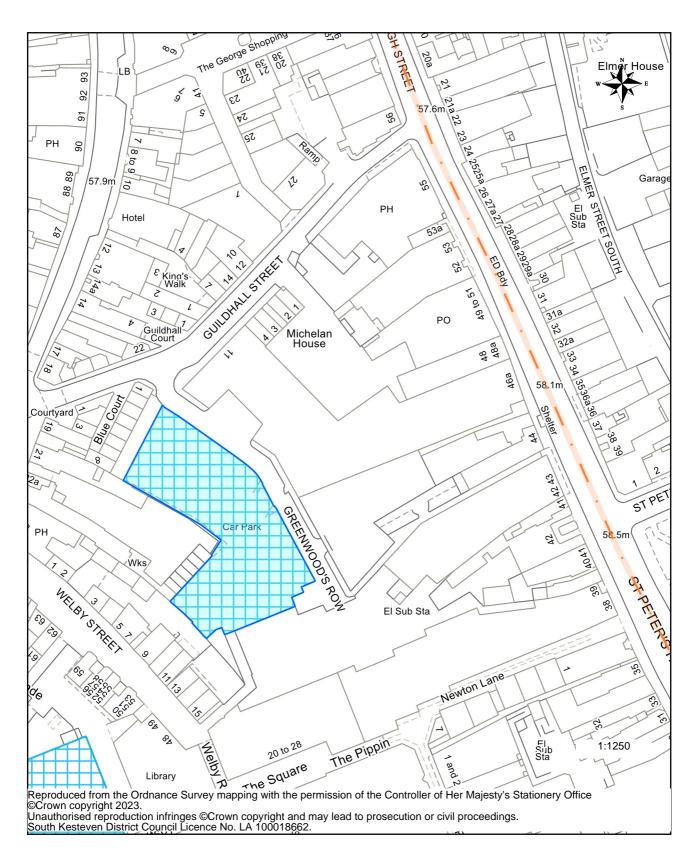

|
| Plan 23        | Douglas Road, Market Deeping                                                     |
| Plan 24        | Halfleet, Market Deeping                                                         |
| Plan 25        | Stamford Leisure Centre, The Drift, Stamford                                     |
| Plan 26        | Mowbeck Site, Mowbeck Way, Grantham                                              |
| Plan 27        | Community Centre, Trent Road, Grantham                                           |
| Plan 28        | Corn Exchange, Abbey Road, Bourne                                                |
| Plan 29        | Stamford Leisure Centre, Queens Road, Bourne                                     |





#### Guildhall Street Car Park (short stay), Grantham Plan 01







# Watergate Car Park (short stay), Grantham Plan 02







## Wharf Road Multi Storey Car Park (short stay), Grantham Plan 03







# Conduit Lane Car Park (long stay), Grantham Plan 04







### Welham Street Multi Storey Car Park, Grantham Plan 05









#### Grantham Bus Station, Grantham Plan 06









### Bath Row Short Stay Car Park, Stamford Plan 07







#### North Street Short Stay Car Park, Stamford Plan 08







### St Leonard's Street Short Stay Car Park, Stamford Plan 9









#### Scotgate Short Stay Car Park, Stamford Plan 10



Unauthorised reproduction infringes ©Crown copyright and may lead to prosecution or civil proceedings. South Kesteven District Council Licence No. LA 100018662.





#### Cattle Market Long Stay Car Park, Stamford Plan 11







####