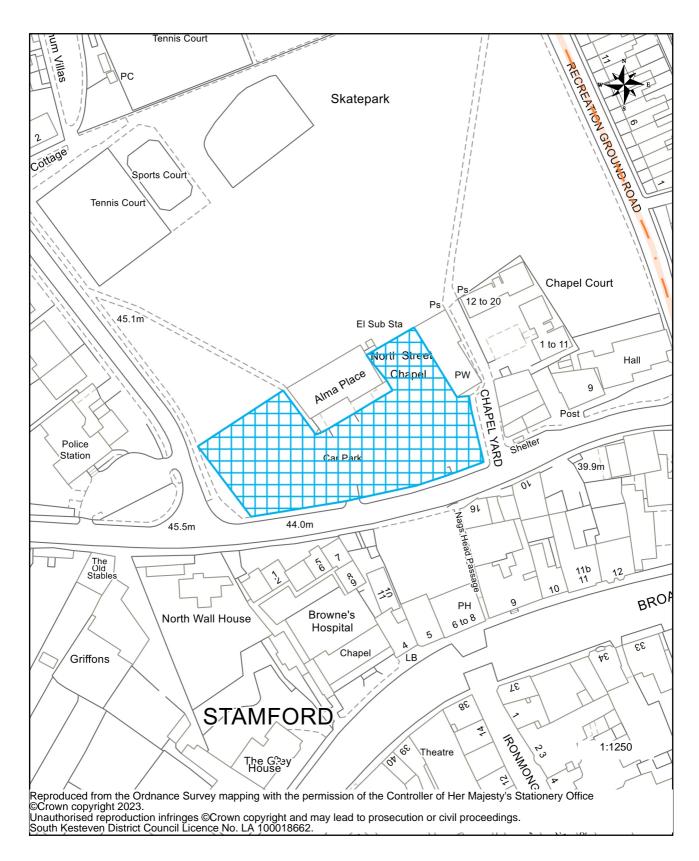

| Community Centre, Trent Road, Grantham                                           |
| Plan 28        | Corn Exchange, Abbey Road, Bourne                                                |
| Plan 29        | Stamford Leisure Centre, Queens Road, Bourne                                     |





#### Guildhall Street Car Park (short stay), Grantham Plan 01







# Watergate Car Park (short stay), Grantham Plan 02







## Wharf Road Multi Storey Car Park (short stay), Grantham Plan 03







# Conduit Lane Car Park (long stay), Grantham Plan 04







### Welham Street Multi Storey Car Park, Grantham Plan 05









#### Grantham Bus Station, Grantham Plan 06









### Bath Row Short Stay Car Park, Stamford Plan 07







#### North Street Short Stay Car Park, Stamford Plan 08







### St Leonard's Street Short Stay Car Park, Stamford Plan 9









#### Scotgate Short Stay Car Park, Stamford Plan 10



Unauthorised reproduction infringes ©Crown copyright and may lead to prosecution or civil proceedings. South Kesteven District Council Licence No. LA 100018662.





#### Cattle Market Long Stay Car Park, Stamford Plan 11







#### SOUTH KESTEVEN DISTRICT COUNCIL

#### Wharf Road Long Stay Car Park, Stamford Plan 12