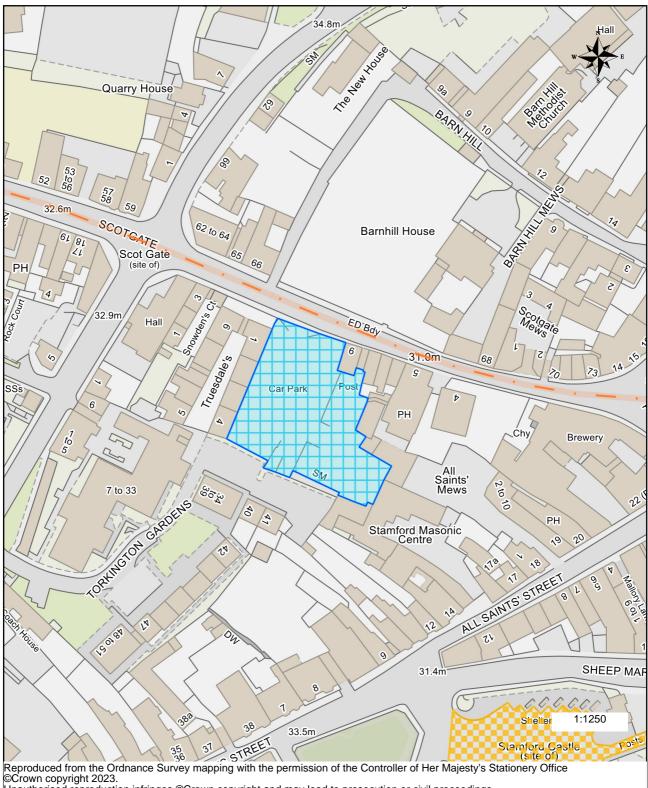

#### Scotgate Short Stay Car Park, Stamford Plan 10

Unauthorised reproduction infringes ©Crown copyright and may lead to prosecution or civil proceedings. South Kesteven District Council Licence No. LA 100018662.